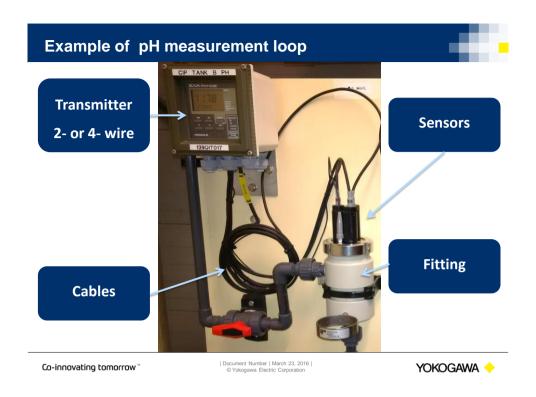

™





# **Production process pH-Glass**



- · Production of special glass in our laboratory
- · Glassblowery with 8 skilled employees
- Takes 3 5 years to have a skilled glassblower
- It takes 5-10 years to have an experienced glassblower skilled for all complex products







Co-innovating tomorrow<sup>™</sup>

| Document Number | March 23, 2016 | © Yokogawa Electric Corporation

YOKOGAWA 🔶



# **Production process pH-glass (Core business pH)**



### Glass production on specific recipe





Co-innovating tomorrow<sup>™</sup>





# **Production process pH-glass (Core business pH)**

- Production process pH sensor
  - ▶ Laboratory
  - -Melting pH glass
- Moulding pH glass





Co-innovating tomorrow™

| Document Number | March 23, 2016 | © Yokogawa Electric Corporation

YOKOGAWA 🔶







### Sensors based on SENCOM technology

Released: Digital pH sensors (FU20F, FU24F, SC25F)

Integrated (non re-usable) SENCOM technology Certified for ATEX/IECEX, FM, CSA, TIIS fully IP67 (no moisture problems!!)





Co-innovating tomorrow<sup>™</sup>

| Document Number | March 23, 2016 | © Yokogawa Electric Corporation

YOKOGAWA 🔶



### PRODUCTS: Some examples of Conductivity Sensors





Co-innovating tomorrow™

| Document Number | March 23, 2016 | © Yokogawa Electric Corporation

YOKOGAWA 🔶