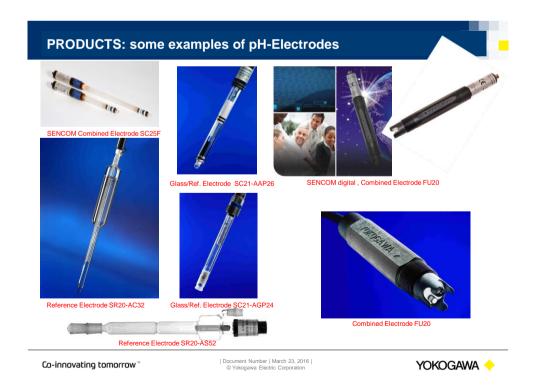

### Sensors based on SENCOM technology

Released: Digital pH sensors (FU20F, FU24F, SC25F)

Integrated (non re-usable) SENCOM technology Certified for ATEX/IECEX, FM, CSA, TIIS fully IP67 (no moisture problems!!)