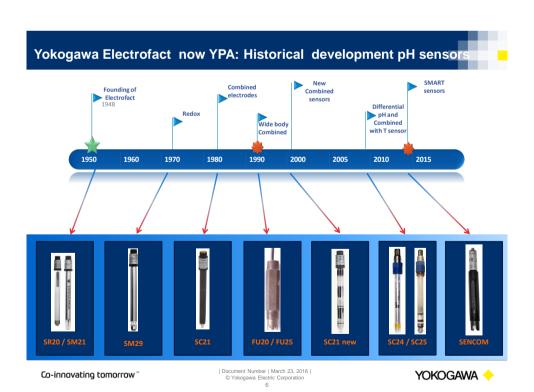

# **Production process pH-Glass**

- · Production of special glass in our laboratory
- · Glassblowery with 8 skilled employees
- Takes 3 5 years to have a skilled glassblower
- It takes 5-10 years to have an experienced glassblower skilled for all complex products

# **Production process pH-glass (Core business pH)**

# **Production process pH-glass (Core business pH)**

- Production process pH sensor
  - ▶ Laboratory
  - -Melting pH glass
- Moulding pH glass

Co-innovating tomorrow™

| Document Number | March 23, 2016 | © Yokogawa Electric Corporation